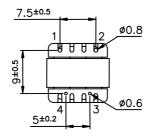

## SAFETY:

This product is only composed of UL approved materials.

This product has a construction conform to CEI950, CEI335, CEI61558 for functional insulation

PCB drill @ Ø 1 & 1.3 mm