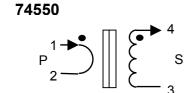

## CURRENT TRANSFORMERS PIN PRIMARY TYPES

## FOR SWITCH MODE POWER SUPPLIES - 20 to 150 kHz

| MYRRA<br>Part N° | Ratio  | Max Pri.<br>Current<br>A rms | Rsec.<br>Ω<br>max | Lsec.<br>mH<br>min | Pulse<br>Vsec x t<br>max | Sine<br>Vsec<br>rms max | Typical Load/<br>Accuracy/ Current | Insulation<br>Voltage<br>P/ S |
|------------------|--------|------------------------------|-------------------|--------------------|--------------------------|-------------------------|------------------------------------|-------------------------------|
| 74550            | 1/ 100 | 10                           | 2.3               | 6                  | 250 V.µs                 | 40 Vrms                 | 10 – 100 Ω / 1% / 10 Α             | 1500 V                        |